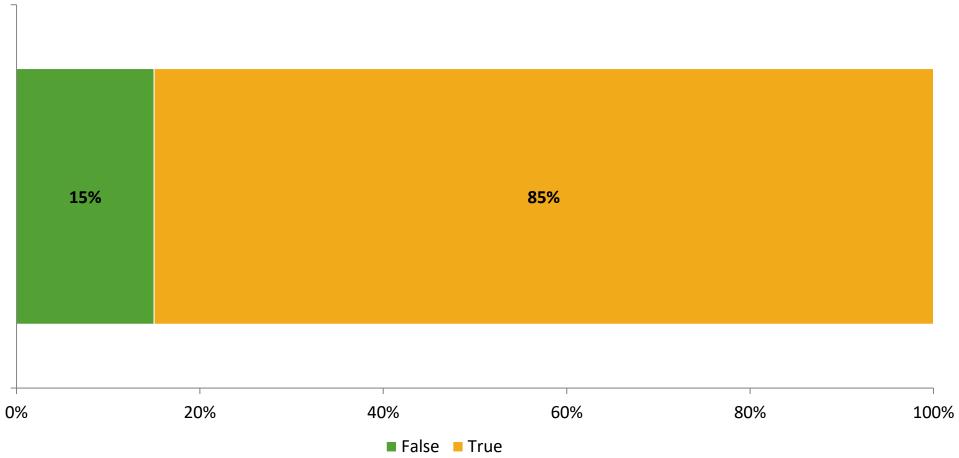

#### **Like School**

Thinking about how you feel/act most of the time, is the following statement true or false?

Generally, I like school. (N=162)