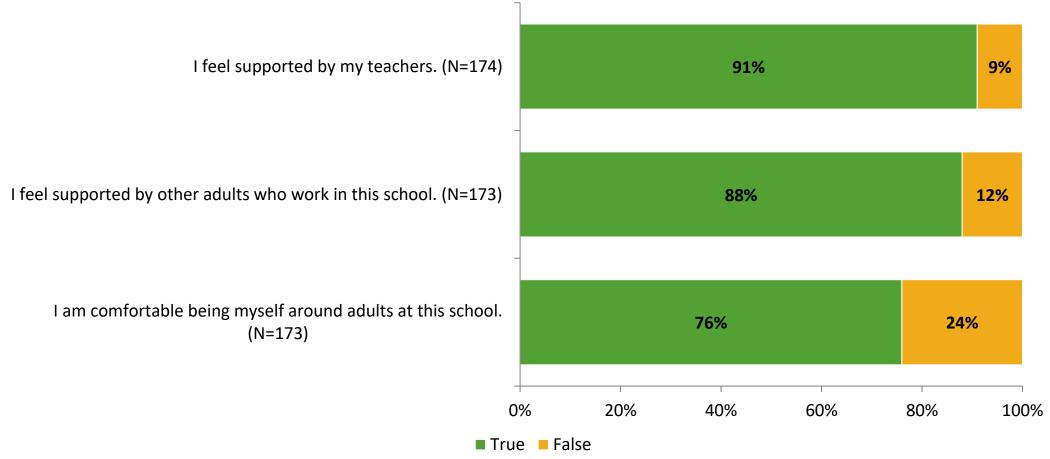

# Student Engagement Survey for Elementary Students: Southern Oak Elementary School

Results

School Year 2022-2023



#### **Overall Engagement**



# **Overall Engagement (Continued)**





#### **Like School**

Thinking about how you feel/act most of the time, is the following statement true or false?

Generally, I like school. (N=162)





## **Class Experience**





#### **Student Experience**



#### **Academic Support**



#### Relevance





#### **Involvement**



## **Self-Management**



#### Grit



#### **Acceptance**



# **Relationships with Peers**



# **Relationships with Adults in School**



# Grade

#### **Grade (N=175)**



#### **End of Presentation**



Follow us on Twitter: @k12insight

www.k12insight.com