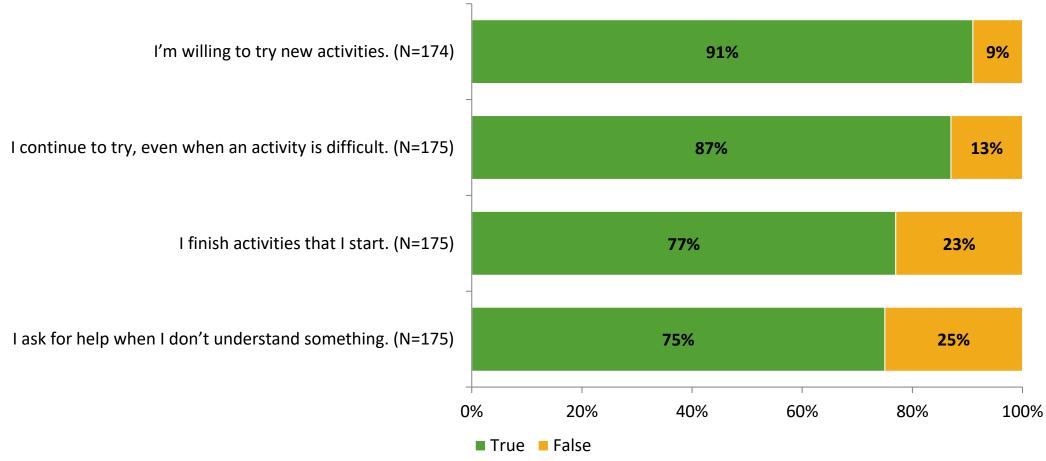

# Student Engagement Survey for Elementary Students: Southern Oak Elementary School

Results

School Year 2022-2023



#### **Overall Engagement**



# **Overall Engagement (Continued)**





#### **Like School**

Thinking about how you feel/act most of the time, is the following statement true or false?

Generally, I like school. (N=162)





## **Class Experience**





#### **Student Experience**



#### **Academic Support**



#### Relevance





#### **Involvement**



## **Self-Management**



#### Grit



#### **Acceptance**



# **Relationships with Peers**



# **Relationships with Adults in School**



# Grade

#### **Grade (N=175)**



#### **End of Presentation**



Follow us on Twitter: @k12insight

www.k12insight.com