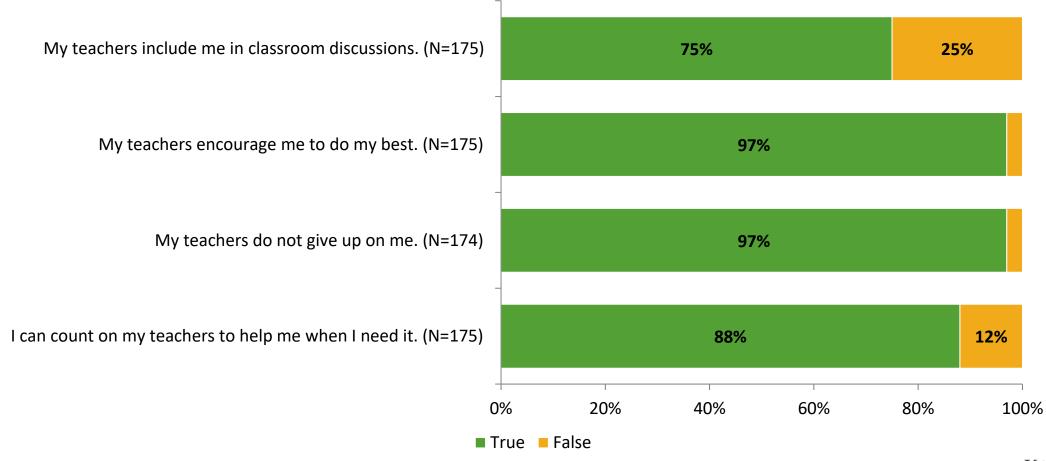

# Student Engagement Survey for Elementary Students: Southern Oak Elementary School

Results

School Year 2022-2023



#### **Overall Engagement**



# **Overall Engagement (Continued)**





#### **Like School**

Thinking about how you feel/act most of the time, is the following statement true or false?

Generally, I like school. (N=162)





## **Class Experience**





#### **Student Experience**



#### **Academic Support**



#### Relevance





#### **Involvement**



## **Self-Management**



#### Grit



#### **Acceptance**



# **Relationships with Peers**



# **Relationships with Adults in School**



# Grade

#### **Grade (N=175)**



#### **End of Presentation**



Follow us on Twitter: @k12insight

www.k12insight.com