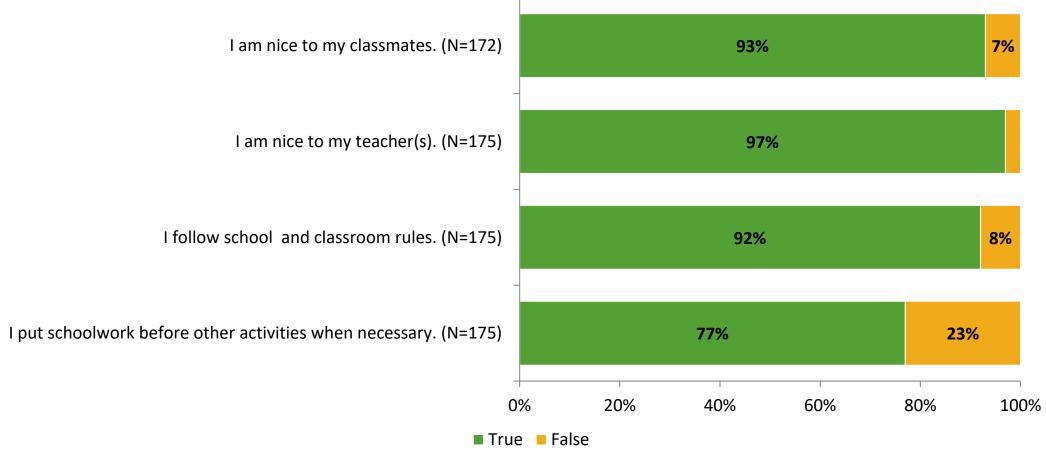

# Student Engagement Survey for Elementary Students: Southern Oak Elementary School

Results

School Year 2022-2023



#### **Overall Engagement**



# **Overall Engagement (Continued)**





#### **Like School**

Thinking about how you feel/act most of the time, is the following statement true or false?

Generally, I like school. (N=162)





## **Class Experience**





#### **Student Experience**



#### **Academic Support**



#### Relevance





#### **Involvement**



## **Self-Management**



#### Grit



#### **Acceptance**



# **Relationships with Peers**



# **Relationships with Adults in School**



# Grade

#### **Grade (N=175)**



#### **End of Presentation**



Follow us on Twitter: @k12insight

www.k12insight.com