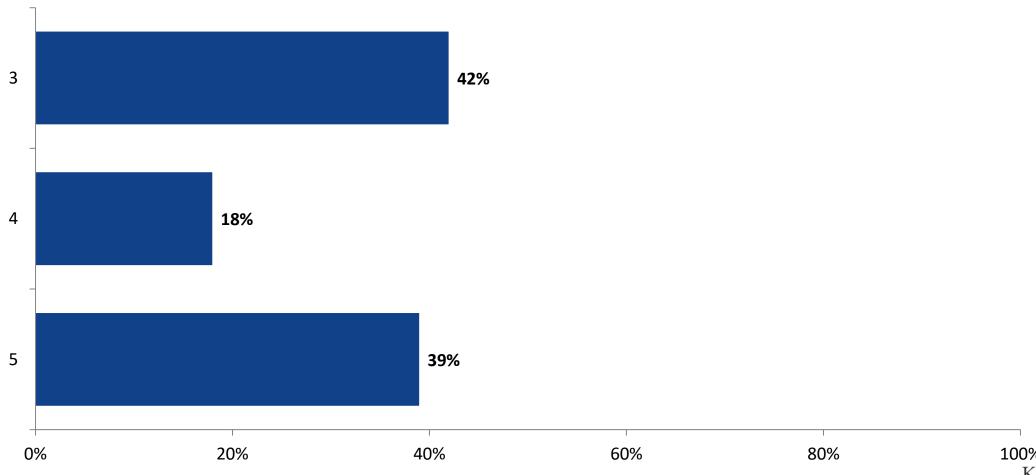

# Student Engagement Survey for Elementary Students: Southern Oak Elementary School

Results

School Year 2022-2023



#### **Overall Engagement**



# **Overall Engagement (Continued)**





#### **Like School**

Thinking about how you feel/act most of the time, is the following statement true or false?

Generally, I like school. (N=162)





## **Class Experience**





#### **Student Experience**



#### **Academic Support**



#### Relevance





#### **Involvement**



## **Self-Management**



#### Grit



#### **Acceptance**



# **Relationships with Peers**



# **Relationships with Adults in School**



# Grade

#### **Grade (N=175)**



#### **End of Presentation**



Follow us on Twitter: @k12insight

www.k12insight.com