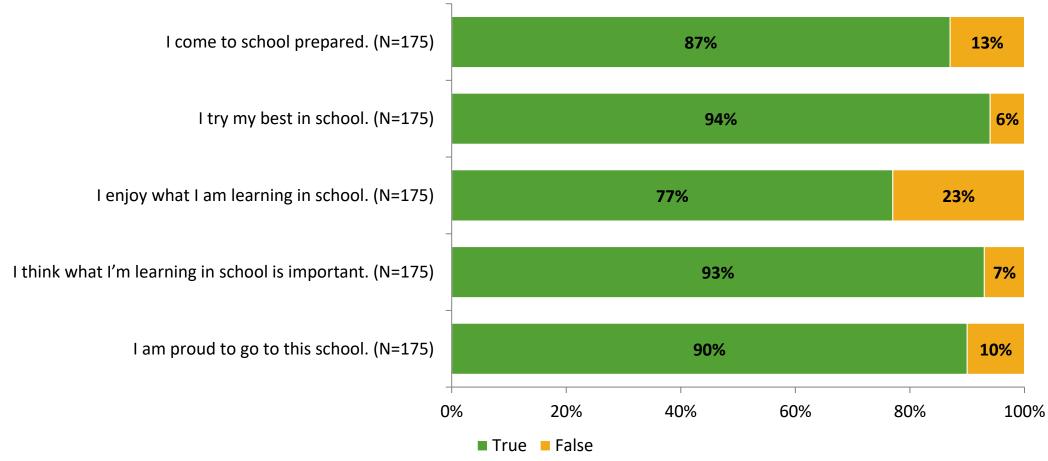

# Student Engagement Survey for Elementary Students: Southern Oak Elementary School

Results

School Year 2022-2023



#### **Overall Engagement**



# **Overall Engagement (Continued)**





#### **Like School**

Thinking about how you feel/act most of the time, is the following statement true or false?

Generally, I like school. (N=162)





## **Class Experience**





#### **Student Experience**



#### **Academic Support**



#### Relevance





#### **Involvement**



## **Self-Management**



#### Grit



#### **Acceptance**



# **Relationships with Peers**



# **Relationships with Adults in School**



# Grade

#### **Grade (N=175)**



#### **End of Presentation**



Follow us on Twitter: @k12insight

www.k12insight.com