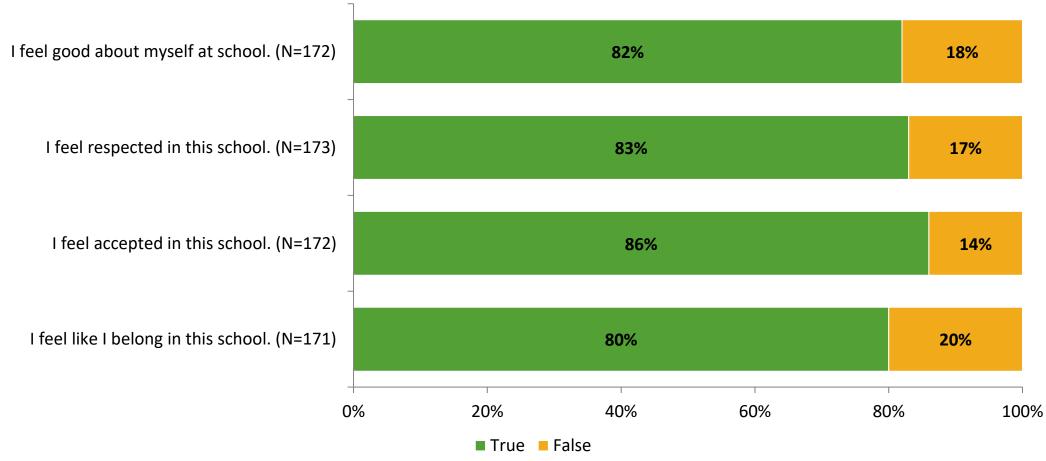

# Student Engagement Survey for Elementary Students: Southern Oak Elementary School

Results

School Year 2022-2023



#### **Overall Engagement**



# **Overall Engagement (Continued)**





#### **Like School**

Thinking about how you feel/act most of the time, is the following statement true or false?

Generally, I like school. (N=162)





## **Class Experience**





#### **Student Experience**



#### **Academic Support**



#### Relevance





#### **Involvement**



## **Self-Management**



#### Grit



#### **Acceptance**



# **Relationships with Peers**



# **Relationships with Adults in School**



# Grade

#### **Grade (N=175)**



#### **End of Presentation**



Follow us on Twitter: @k12insight

www.k12insight.com