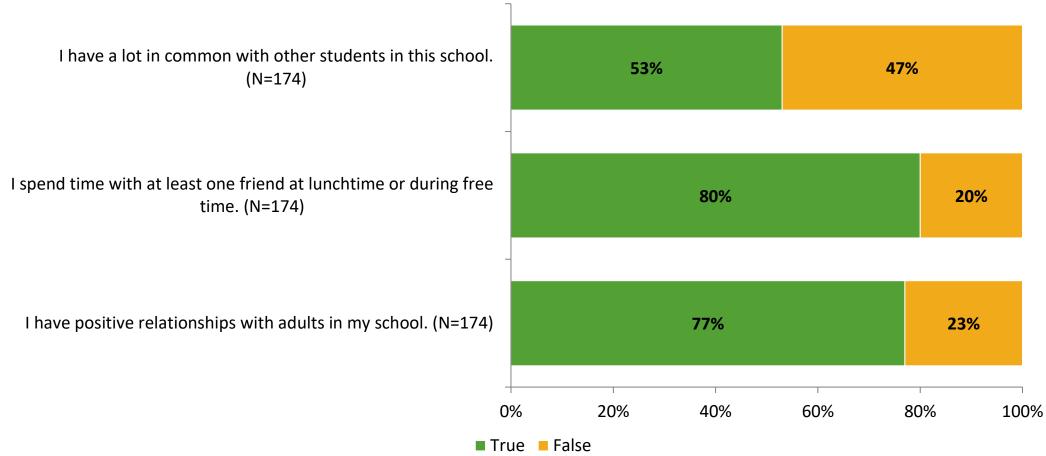

# Student Engagement Survey for Elementary Students: Southern Oak Elementary School

Results

School Year 2022-2023



#### **Overall Engagement**



# **Overall Engagement (Continued)**





#### **Like School**

Thinking about how you feel/act most of the time, is the following statement true or false?

Generally, I like school. (N=162)





## **Class Experience**





#### **Student Experience**



#### **Academic Support**



#### Relevance





#### **Involvement**



## **Self-Management**



#### Grit



#### **Acceptance**



# **Relationships with Peers**



# **Relationships with Adults in School**



# Grade

#### **Grade (N=175)**



#### **End of Presentation**



Follow us on Twitter: @k12insight

www.k12insight.com