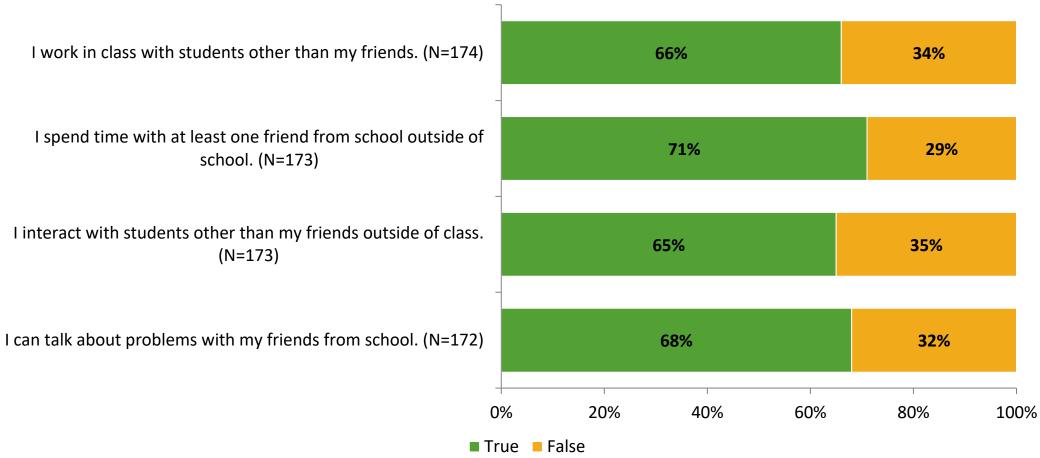

# Student Engagement Survey for Elementary Students: Southern Oak Elementary School

Results

School Year 2022-2023



#### **Overall Engagement**



# **Overall Engagement (Continued)**





#### **Like School**

Thinking about how you feel/act most of the time, is the following statement true or false?

Generally, I like school. (N=162)





## **Class Experience**





#### **Student Experience**



#### **Academic Support**



#### Relevance





#### **Involvement**



## **Self-Management**



#### Grit



#### **Acceptance**



# **Relationships with Peers**



# **Relationships with Adults in School**



# Grade

#### **Grade (N=175)**



#### **End of Presentation**



Follow us on Twitter: @k12insight

www.k12insight.com