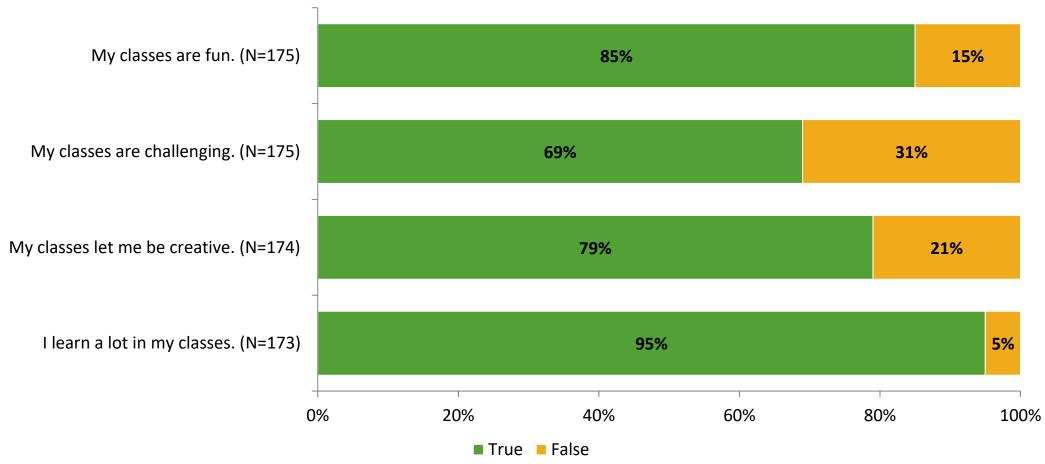

# Student Engagement Survey for Elementary Students: Southern Oak Elementary School

Results

School Year 2022-2023



#### **Overall Engagement**



# **Overall Engagement (Continued)**





#### **Like School**

Thinking about how you feel/act most of the time, is the following statement true or false?

Generally, I like school. (N=162)





## **Class Experience**





#### **Student Experience**



#### **Academic Support**



#### Relevance





#### **Involvement**



## **Self-Management**



#### Grit



#### **Acceptance**



# **Relationships with Peers**



# **Relationships with Adults in School**



# Grade

#### **Grade (N=175)**



#### **End of Presentation**



Follow us on Twitter: @k12insight

www.k12insight.com