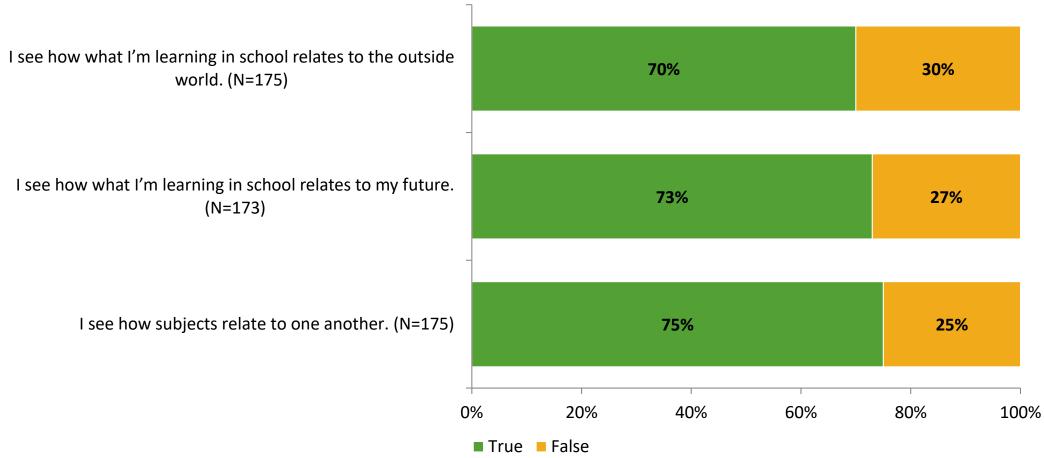

# Student Engagement Survey for Elementary Students: Southern Oak Elementary School

Results

School Year 2022-2023



#### **Overall Engagement**



# **Overall Engagement (Continued)**





#### **Like School**

Thinking about how you feel/act most of the time, is the following statement true or false?

Generally, I like school. (N=162)





## **Class Experience**





#### **Student Experience**



#### **Academic Support**



#### Relevance





#### **Involvement**



## **Self-Management**



#### Grit



#### **Acceptance**



# **Relationships with Peers**



# **Relationships with Adults in School**



# Grade

#### **Grade (N=175)**



#### **End of Presentation**



Follow us on Twitter: @k12insight

www.k12insight.com